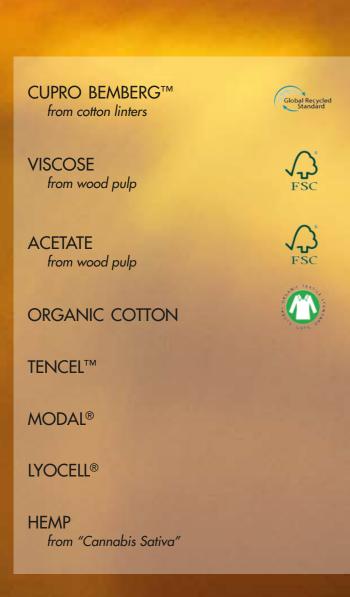

## THE SUSTAINABLE RAW MATERIALS WE USE

from cultivated wood fiber

#### KAPOK

vegetal fiber from Kapok tree

#### NETTLE

vegetal fiber from "Urtica Dioica" herbaceous plant

#### BAMBOO

from Bamboo pulp with high cellulose content

#### CRABYON®

from chitin/chitosano and cellulose pulp fiber

#### RECYCLED POLYESTER

from post consumer PET

#### RECYCLED POLYAMIDE

from pre consumer polyamide