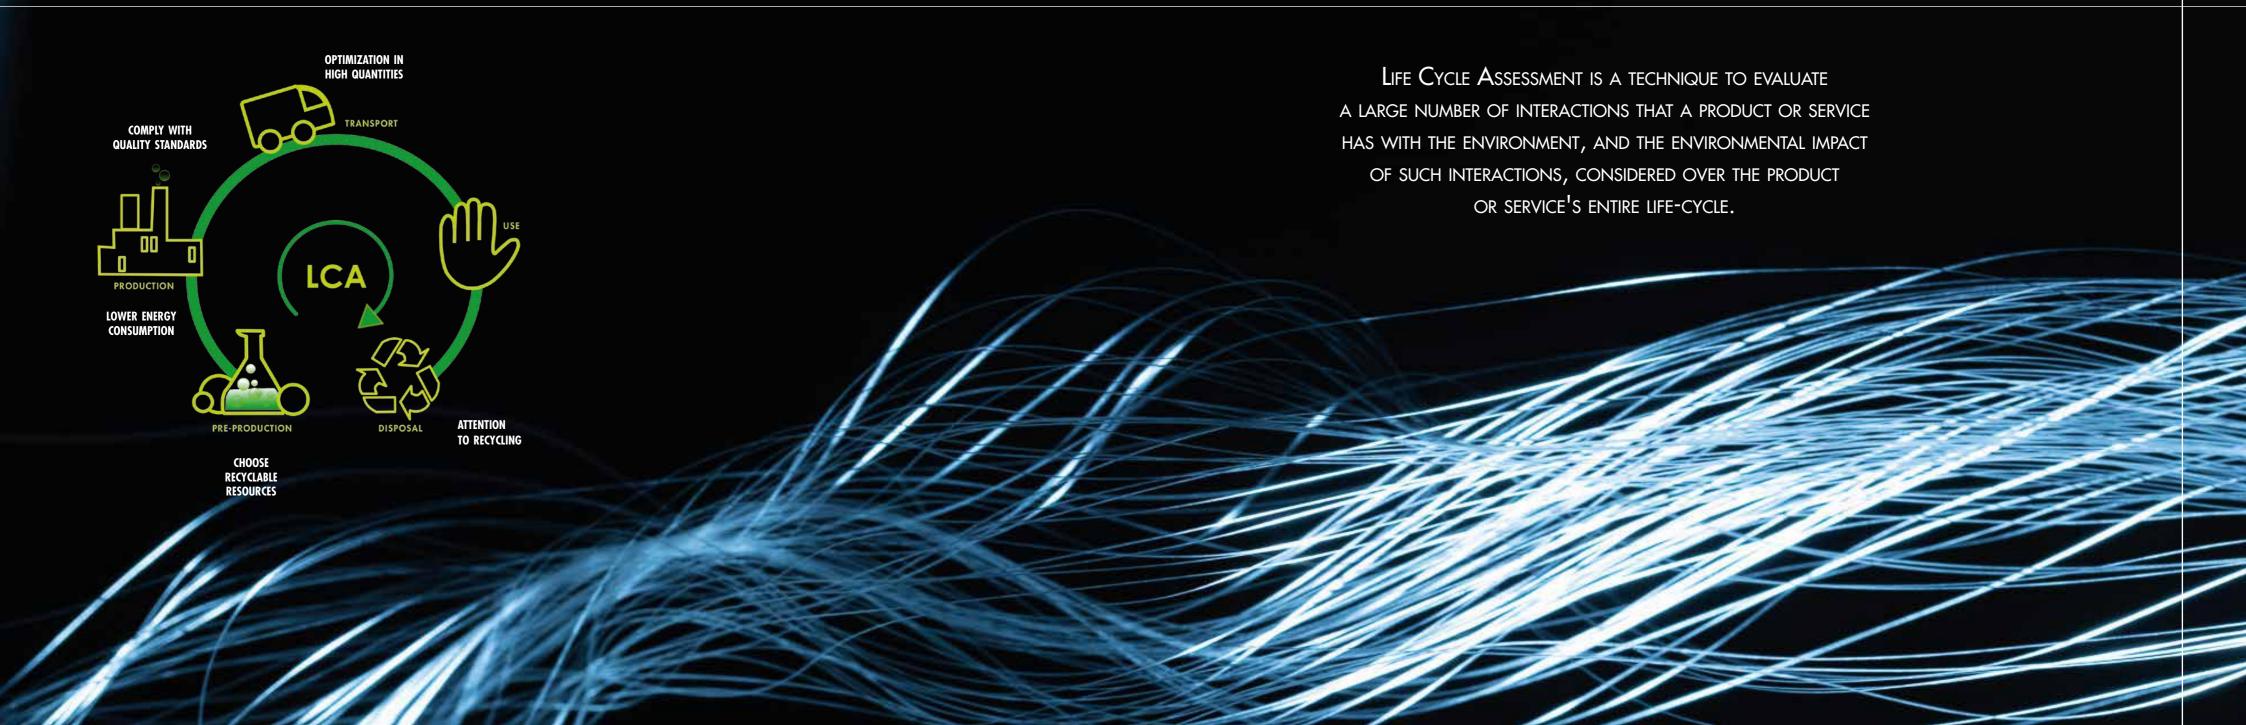

SUSTAINABILITY

Brunello

PROLIDIY MADE IN ITALY SINCE 1927

PROUDLY MADE IN HALY SINCE 1927



"WE LIVE IN A TIME OF RELATIVISM
WHERE EVERYTHING
HAS A POSSIBLE JUSTIFICATION,
NOT LEAST OUR CONSCIENCE
CAN DISCERN GOOD FROM EVIL.
WITHOUT COMPROMISE WE CHOOSE GOOD,
HANDED DOWN FROM OUR ANCESTORS
AND TAUGHT TO OUR CHILDREN."

Elisabetta Gabri



# LCA POLICY · LIFE CYCLE ASSESSMENT



## FSC® · FOREST STEWARDSHIP COUNCIL





# **ENERGY WASTE REDUCTION**



BY CONTINUOUSLY MONITORING THE COMPRESSED AIR DISTRIBUTION NETWORK AND REPLACING COMPRESSORS ACCORDINGLY IN OUR WEAVING DEPARTMENT, WE HAVE BEEN ABLE TO ELIMINATE LEAKS AND THEREBY REDUCE AIR DISPERSION, THUS REDUCING OUR EMISSION OF CO2 INTO THE ENVIRONMENT.

# GRS · GLOBAL RECYCLED STANDARD





## THE SUSTAINABLE RAW MATERIALS WE USE





from cultivated wood fiber

#### KAPOK

vegetal fiber from Kapok tree

#### NETTLE

vegetal fiber from "Urtica Dioica" herbaceous plant

#### BAMBOO

from Bamboo pulp with high cellulose content

#### CRABYON®

from chitin/chitosano and cellulose pulp fiber

#### RECYCLED POLYESTER

from post consumer PET

#### RECYCLED POLYAMIDE

from pre consumer polyamide





## YEARLY FIGU