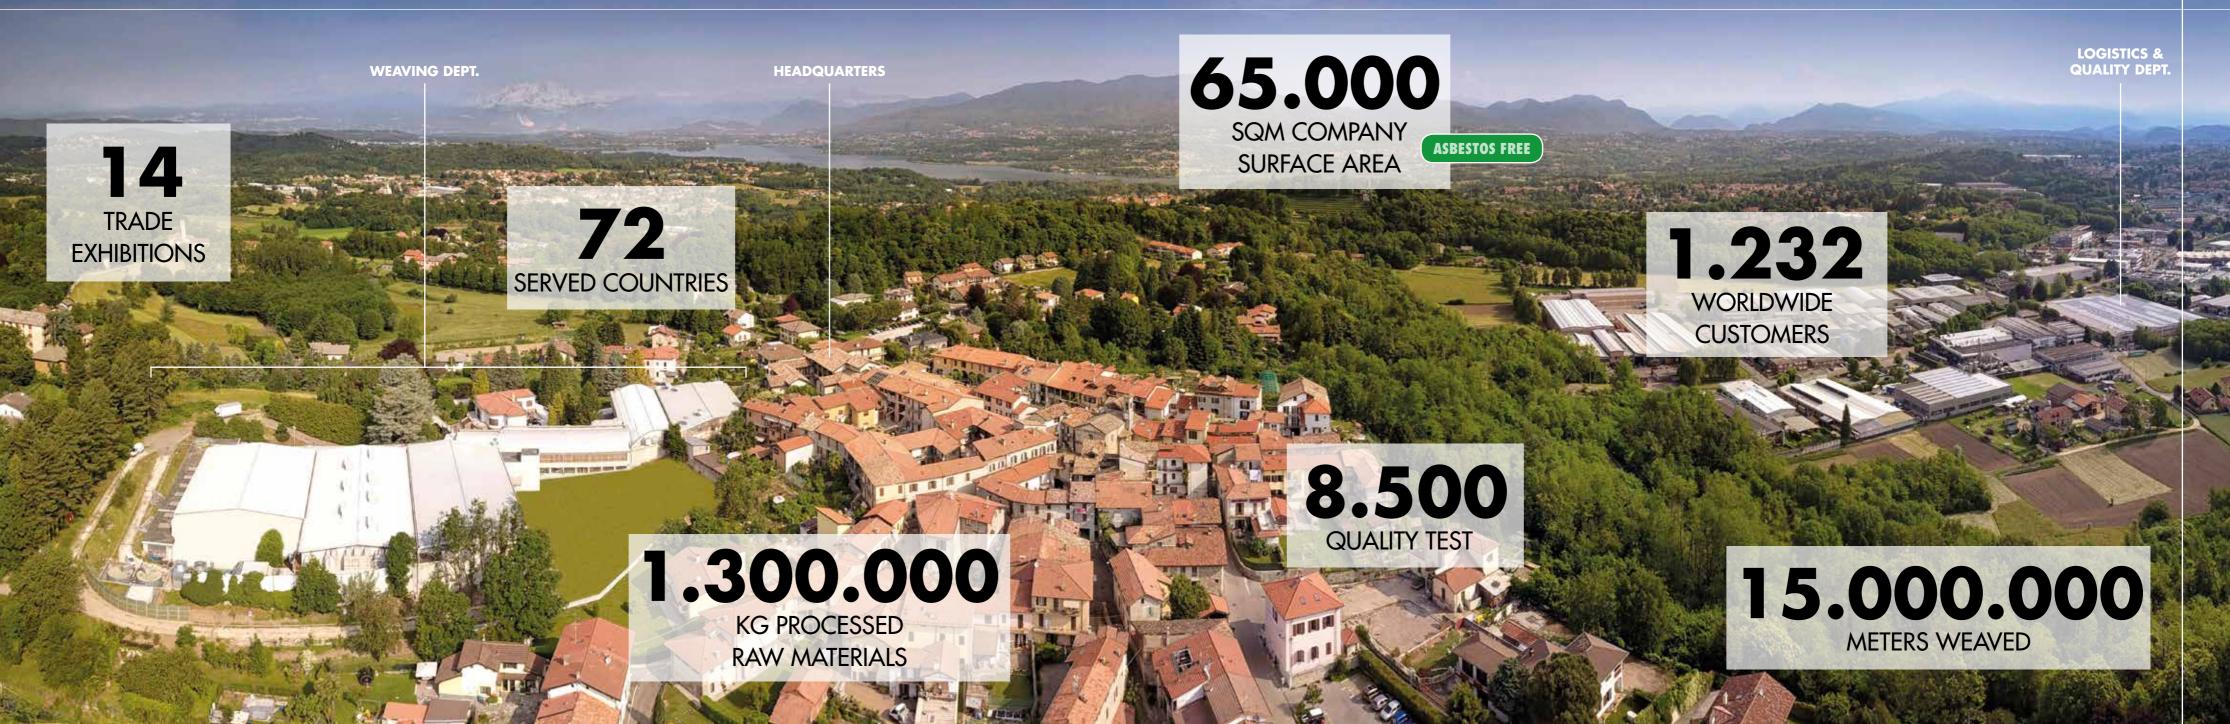

FSC® · FOREST STEWARDSHIP COUNCIL





# **ENERGY WASTE REDUCTION**



BY CONTINUOUSLY MONITORING THE COMPRESSED AIR DISTRIBUTION NETWORK AND REPLACING COMPRESSORS ACCORDINGLY IN OUR WEAVING DEPARTMENT, WE HAVE BEEN ABLE TO ELIMINATE LEAKS AND THEREBY REDUCE AIR DISPERSION, THUS REDUCING OUR EMISSION OF CO2 INTO THE ENVIRONMENT.

# GRS · GLOBAL RECYCLED STANDARD





## THE SUSTAINABLE RAW MATERIALS WE USE





from cultivated wood fiber

#### KAPOK

vegetal fiber from Kapok tree

#### NETTLE

vegetal fiber from "Urtica Dioica" herbaceous plant

#### BAMBOO

from Bamboo pulp with high cellulose content

#### CRABYON®

from chitin/chitosano and cellulose pulp fiber

#### RECYCLED POLYESTER

from post consumer PET

#### RECYCLED POLYAMIDE

from pre consumer polyamide





## YEARLY FIGURES





#### **BRUNELLO S.P.A.**

HEADQUARTERS Via Marsala 1 - 21020 Brunello (Varese) - ITALIA

LOGISTICS Via Campo di Maggio 28 - 21020 Brunello (Varese) - ITALIA

> REGISTERED OFFICE Viale Certosa 36/A - 20149 Milano - ITALIA





www.brunellospa.com