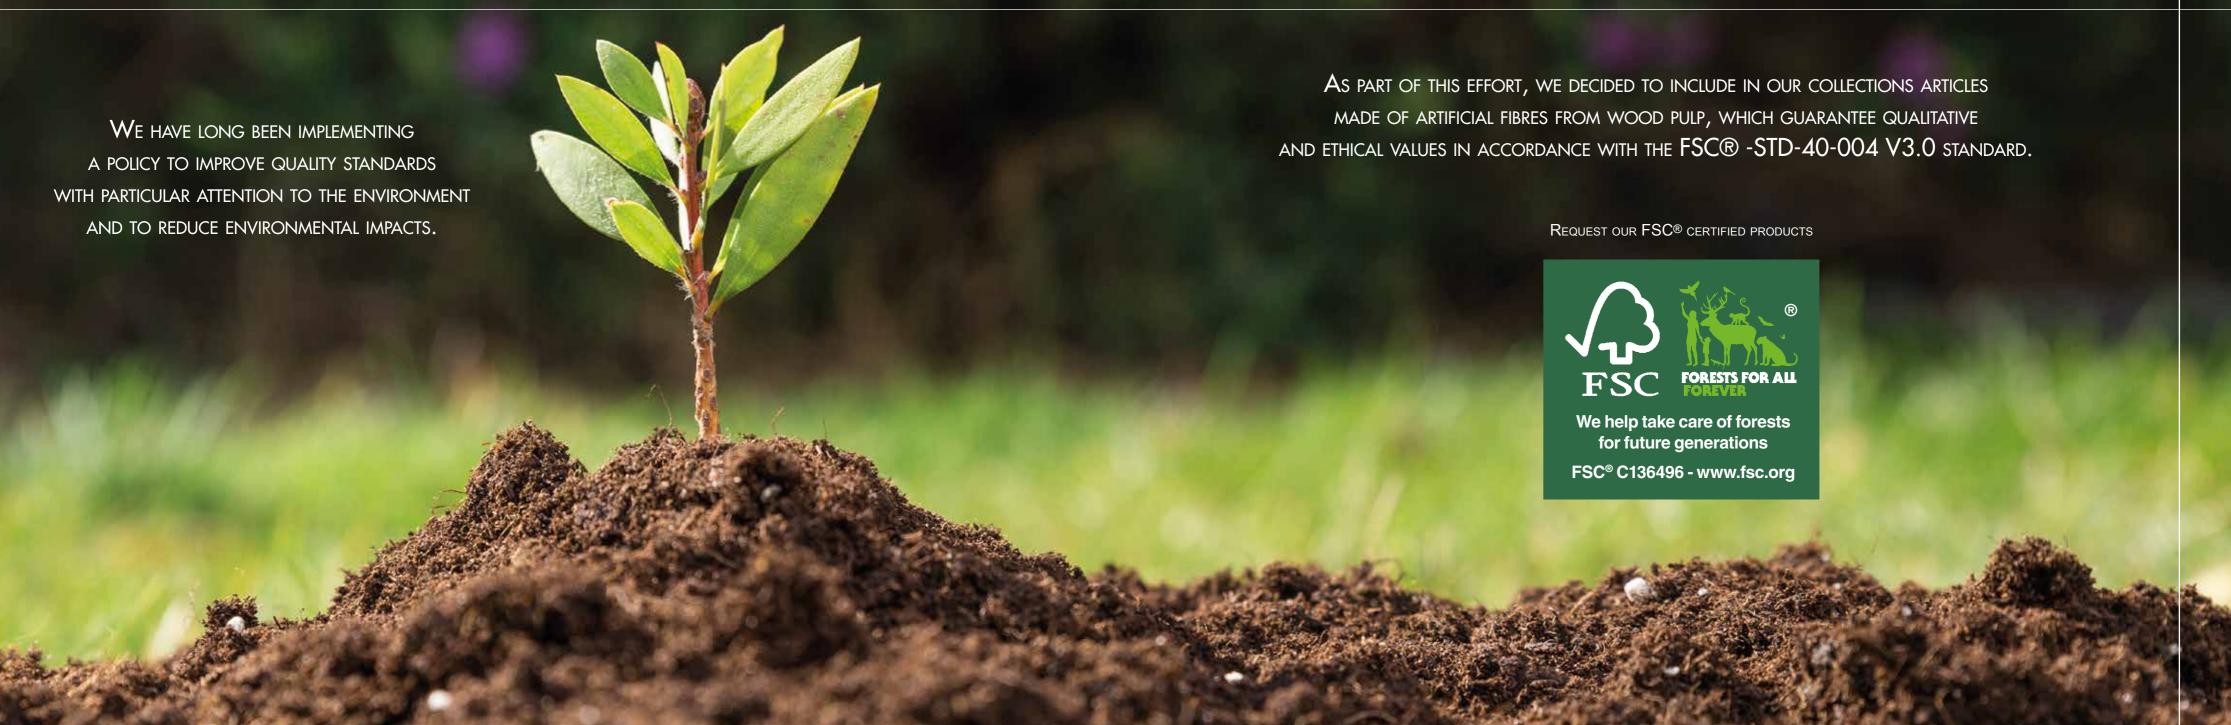

SUSTAINABILITY

Brunello

PROLIDIY MADE IN ITALY SINCE 1927

PROUDLY MADE IN HALY SINCE 1927



"WE LIVE IN A TIME OF RELATIVISM
WHERE EVERYTHING
HAS A POSSIBLE JUSTIFICATION,
NOT LEAST OUR CONSCIENCE
CAN DISCERN GOOD FROM EVIL.
WITHOUT COMPROMISE WE CHOOSE GOOD,
HANDED DOWN FROM OUR ANCESTORS
AND TAUGHT TO OUR CHILDREN."

Elisabetta Gabri



# LCA POLICY · LIFE CYCLE ASSESSMENT



## FSC® · FOREST STEWARDSHIP COUNCIL





# **ENERGY WASTE REDUCTION**



BY CONTINUOUSLY MONITORING THE COMPRESSED AIR DISTRIBUTION NETWORK AND REPLACING COMPRESSORS ACCORDINGLY IN OUR WEAVING DEPARTMENT, WE HAVE BEEN ABLE TO ELIMINATE LEAKS AND THEREBY REDUCE AIR DISPERSION, THUS REDUCING OUR EMISSION OF CO2 INTO THE ENVIRONMENT.

# GRS · GLOBAL RECYCLED STANDARD





## THE SUSTAINABLE RAW MATERIALS WE USE





from cultivated wood fiber

#### KAPOK

vegetal fiber from Kapok tree

#### NETTLE

vegetal fiber from "Urtica Dioica" herbaceous plant

#### BAMBOO

from Bamboo pulp with high cellulose content

#### CRABYON®

from chitin/chitosano and cellulose pulp fiber

#### RECYCLED POLYESTER

from post consumer PET

#### RECYCLED POLYAMIDE

from pre consumer polyamide





## YEARLY FIGURES





#### **BRUNELLO S.P.A.**

HEADQ