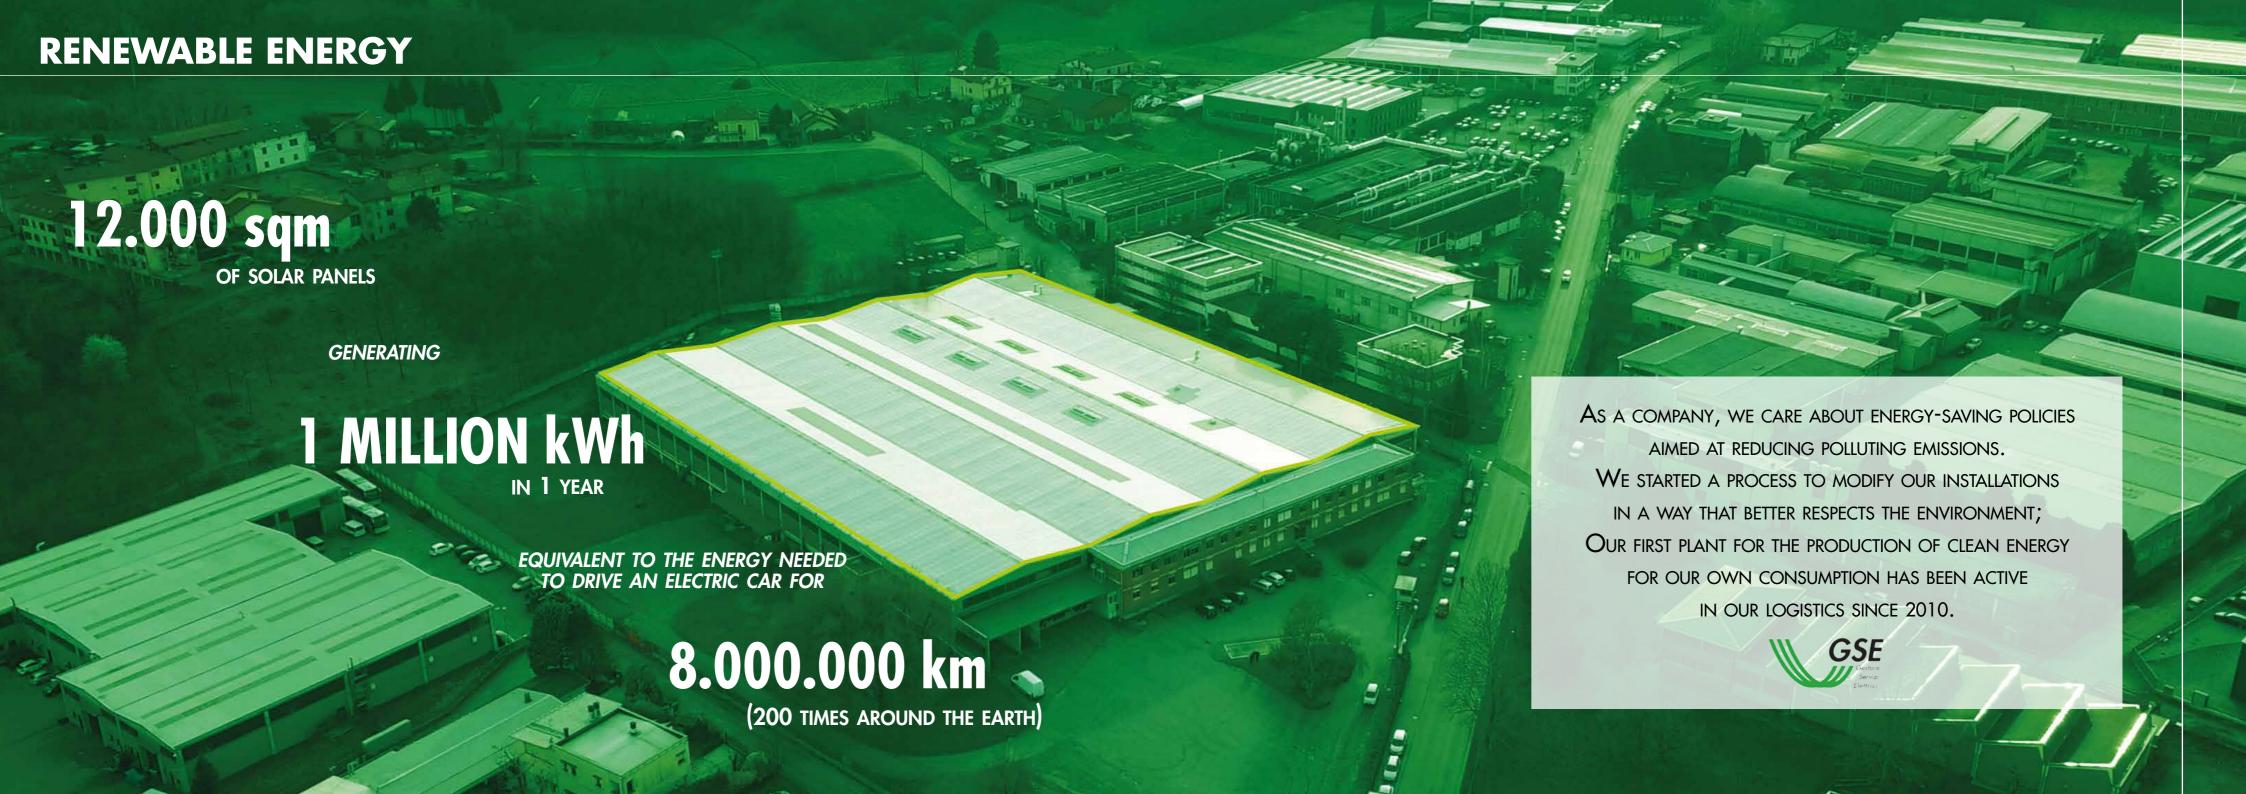

# **ENERGY WASTE REDUCTION**

BY CONTINUOUSLY MONITORING THE COMPRESSED AIR DISTRIBUTION NETWORK AND REPLACING COMPRESSORS ACCORDINGLY IN OUR WEAVING DEPARTMENT, WE HAVE BEEN ABLE TO ELIMINATE LEAKS AND THEREBY REDUCE AIR DISPERSION, THUS REDUCING OUR EMISSION OF CO2 INTO THE ENVIRONMENT.